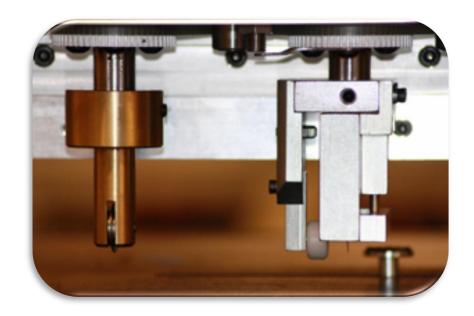

It eliminates the need for expensive controllers.

We have developed a new way of clamping the blanket giving perfect registration every time.

We have also developed what we call 'perfect corner technology' this eliminates the snags left behind with the old cutters, giving a really clean cut finish