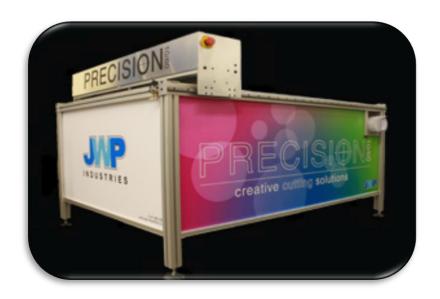

## Precision 10-60

The first UK Built Sample & Blanket machine in 20 years

This is the new generation of blanket and sample cutting machine.

This plotter utilizes the latest version of windows computers, including a 22" touch screen making it very user friendly and cost effective.

For the optimum strip time.

This machine can be turned from a blanket cutter to a sample maker in under 30 seconds,

Leaving the old machines in the past. What once took 30 minutes, now takes seconds.

The Precision takes a maximum board size of 1200mm (48") x 815mm (32").